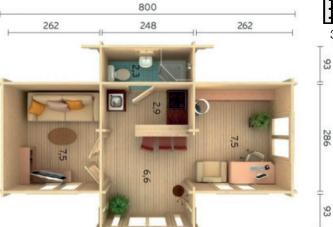

## Height

330cm 93

820 x 520cm

70mm

81.9m<sup>3</sup>

26.8m<sup>2</sup>

60 x 188. 115 x 188cm

Window Opening\*

## **FULL SPECIFICATION**

| CABIN SIZE:     | 820 x 520cm x 330cm            |
|-----------------|--------------------------------|
| WALL THICKNESS: | 70mm                           |
| VOLUME:         | 81.9m³                         |
| AREA:           | 26.8m²                         |
| DOOR OPENING:   | 60 x 188, 115 x 188cm          |
| WINDOW OPENING: | 26 x 153, 119 x 147, 44 x 44cm |
| FLOORS BOARDS:  | 28mm                           |
| ROOF BOARDS:    | 19mm                           |
| ROOF OVERHANG:  | N/A                            |
| UNDER PLANNING: | No                             |
|                 |                                |