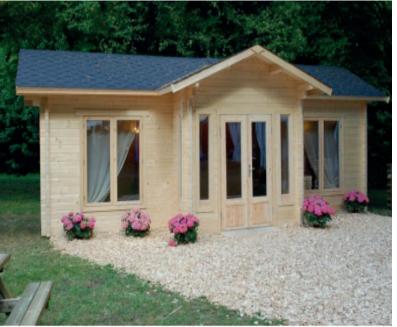

## **TEXAS 2**

The Texas 2 timber holiday home is a multi-functional building that could be used as either a holiday retreat in the countryside or a professional workspace for a new business.

## **FULL SPECIFICATION**

| CABIN SIZE:     | 820 x 520cm x 330cm            |
|-----------------|--------------------------------|
| WALL THICKNESS: | 70mm                           |
| VOLUME:         | 81.9m³                         |
| AREA:           | 26.8m²                         |
| DOOR OPENING:   | 60 x 188, 115 x 188cm          |
| WINDOW OPENING: | 26 x 153, 119 x 147, 44 x 44cm |
| FLOORS BOARDS:  | 28mm                           |
| ROOF BOARDS:    | 19mm                           |
| ROOF OVERHANG:  | N/A                            |
| UNDER PLANNING: | No                             |
|                 |                                |